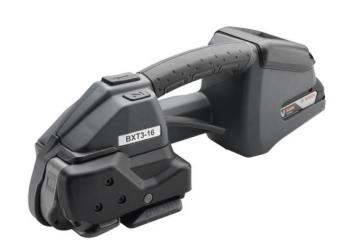

## **BXT3-16 Battery Powered Strapping Tool**

The latest generation of BXT tools have been designed in collaboration with some of the most demanding manufacturing plants across Europe, ensuring that the BXT3 strapping hand tool consistently offers industry leading performance.

The innovative integrated touch screen allows users to easily change tool settings to suit their specific requirements whilst the display also provides an indication of the tension force being applied as well as strap cycle completion.

| Strapping Tool                   | BXT3-16                               |
|----------------------------------|---------------------------------------|
| Operation Mode                   | Auto / Semi / Manual                  |
| Tension Range Standard           | 900 - 2,500N                          |
| Tension Range Soft               | 400 - 1,360N                          |
| Variable Tension Speed           | 0 - 220mm/s                           |
| Tool Weight(Incl. Battery)       | 3.8kg                                 |
| Dimensions (L x W x H)           | 370 x 141 x 135mm                     |
| Working Temperature              | -10°C to +40°C                        |
| Relative Humidity                | Up to 90%                             |
| Battery / Charger                |                                       |
| Charger Type                     | Bosch                                 |
| Battery Charger Voltage          | 100 or 110 or 230V                    |
| Charging Time                    | 15-30 Minutes                         |
| Battery Type                     | Bosch Li-lon 18V, 2.0Ah               |
| Cycles Per Charge Low Tension    | 800                                   |
| Cycles Per Charge Medium Tension | 400                                   |
| Cycles Per Charge High Tension   | 200                                   |
| Strap                            |                                       |
| Material                         | Polyester (PET) or Polypropylene (PP) |
| Width                            | 12-13mm, 15-16mm                      |
| Thickness                        | 0.5 - 1.0mm                           |